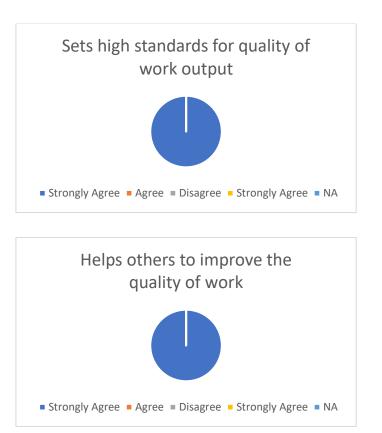

### Name of Teacher: - Dr. Eknath Zhrekar

1. Time Spent

2. Quality of Performance