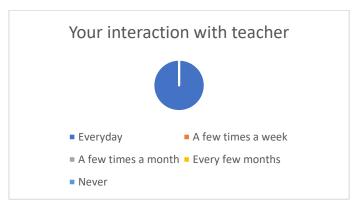

### Name of Teacher: - Dr. Eknath Zhrekar

1. Time Spent

2. Quality of Performance