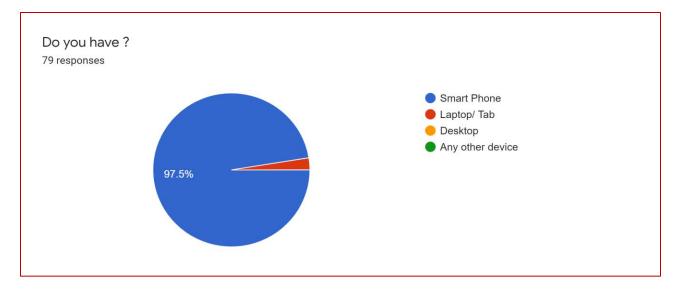

Q.2 and Q.3. The Examination cell of Mahatma Night degree college of Arts and Commerce also collected e mail ID and Whatsapp number from the respondent.

Q.4. We asked question to students that which device you have:

Out of total 79 students, 77 students reply that they are having Smart Phone while remaining 2 students said that they are having Laptop or Tablet

Graphical Representation is as under:

Q.5. The Examination cell of MNDC also asked question whether your device have proper internet Connectivity.