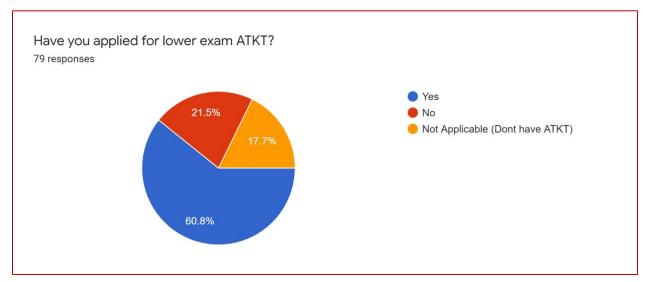

## Graphical Representation is as under:

Q.7. The examination cell enquired about the lower Examination of the final Year students. we asked them how whether they have applied for the Lower Examination ATKT.

48 students have applied for the Lower Exam ATKT while remaining 31 students are either not applied or they don't have ATKT in the lower Exam.