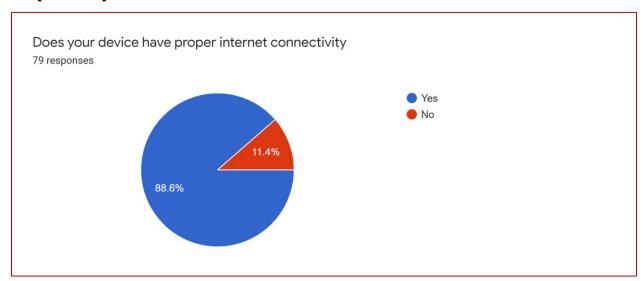

Out of total 79 students, 77 students reply that they are having Smart Phone while remaining 2 students said that they are having Laptop or Tablet

Graphical Representation is as under:

Q.5. The Examination cell of MNDC also asked question whether your device have proper internet Connectivity.

70 students responded that they are having proper Internet Connectivity, while remaining 9 students said they don't have proper internet Connectivity.

Graphical Representation is as under:

Q.6. We asked them At Present are you Mumbai City or out of Mumbai city?