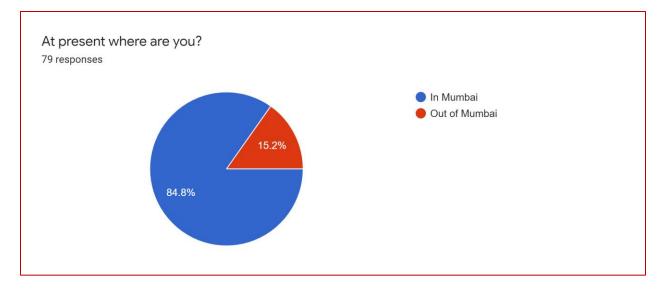

70 students responded that they are having proper Internet Connectivity, while remaining 9 students said they don't have proper internet Connectivity.

Graphical Representation is as under:

Q.6. We asked them At Present are you Mumbai City or out of Mumbai city?

67 students responded that they are in the Mumbai City while remaining 12 students reply that they are out of Mumbai City .