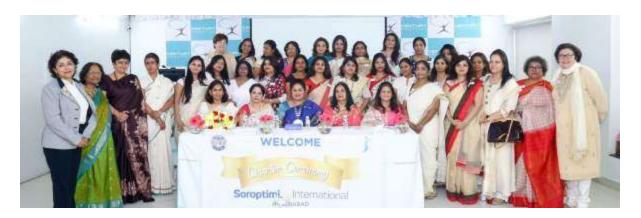

## **New Club Chartered in India**

The chartering event of SI Hyderabad was successfully completed on 17th November 2018 at the CME Hall of Century Hospital, Hyderabad.

The Chief Guest for the occasion was Ms. Shikha Goel an IPS officer (Indian Police Service) and she also champions several women centric causes. She spoke on her various initiatives taken to ensure giving women an equal place in Society.

The event commenced with the signing of the Charter led by the Chartering officer on behalf of SIGBI Ms. Lata Krishnan, SI India President. The President's chain was presented to Deepika Chalasani the President of the new Club. Then the badging of the 34 members took place. This was all preceded by the symbolic lighting of the lamp.