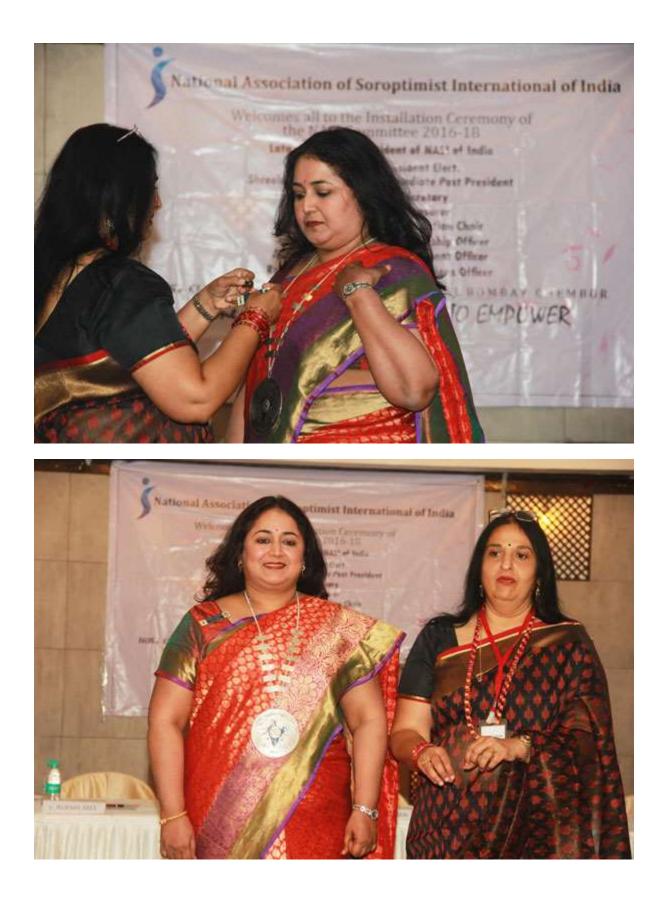

The event commenced with the signing of the Charter led by the Chartering officer on behalf of SIGBI Ms. Lata Krishnan, SI India President. The President's chain was presented to Deepika Chalasani the President of the new Club. Then the badging of the 34 members took place. This was all preceded by the symbolic lighting of the lamp.