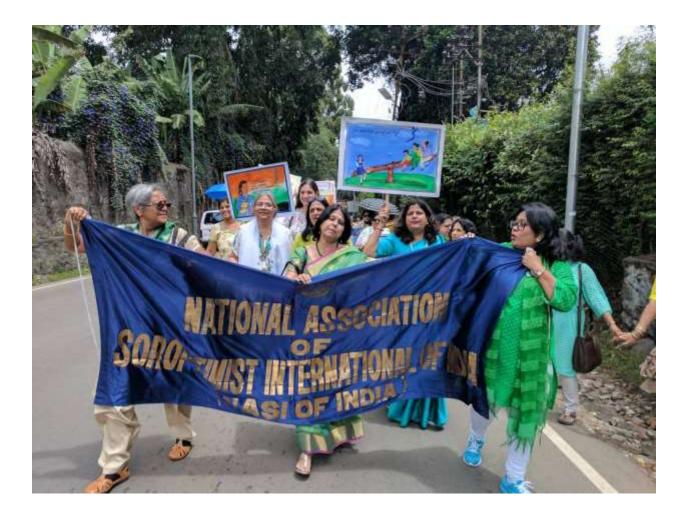

Rally on the theme "Educate to Empower" in Kodaikanal on  $25^{th}$  June 2017.

Vist to PARI an NGO in Panchgani