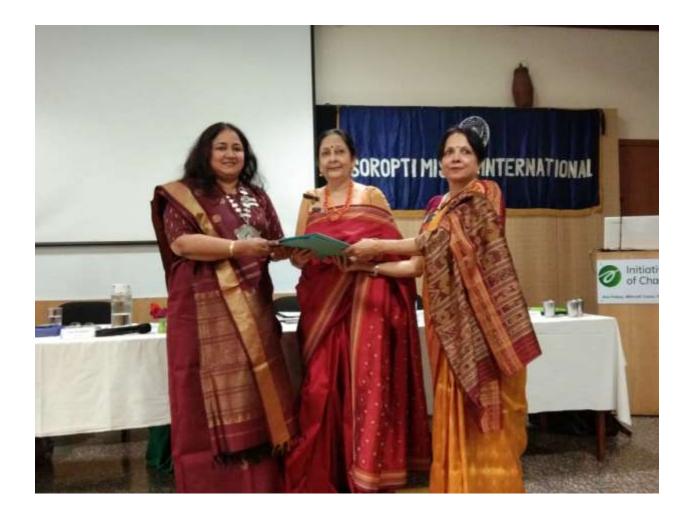

## **New Club Chartered in India**

The chartering event of SI Hyderabad was successfully completed on 17th November 2018 at the CME Hall of Century Hospital, Hyderabad.

The Chief Guest for the occasion was Ms. Shikha Goel an IPS officer (Indian Police Service) and she also champions several women centric causes. She spoke on her various initiatives taken to ensure giving women an equal place in Society.

The event commenced with the signing of the Charter led by the Chartering officer on behalf of SIGBI Ms. Lata Krishnan, SI India President. The President's chain was presented to Deepika Chalasani the President of the new Club. Then the badging of the 34 members took place. This was all preceded by the symbolic lighting of the lamp.