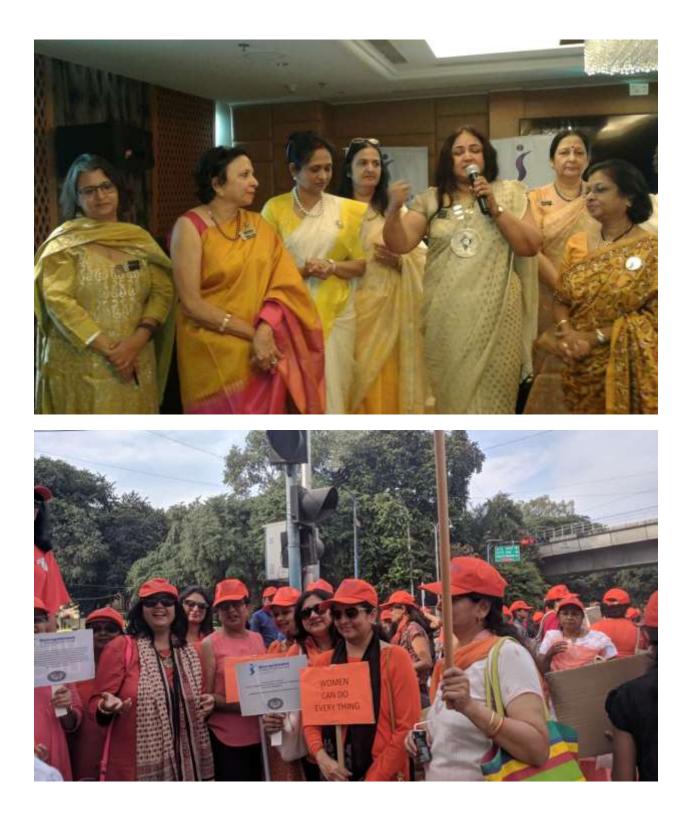

Rally on the theme "Educate to Empower" in Kodaikanal on  $25^{th}$  June 2017.

Vist to PARI an NGO in Panchgani