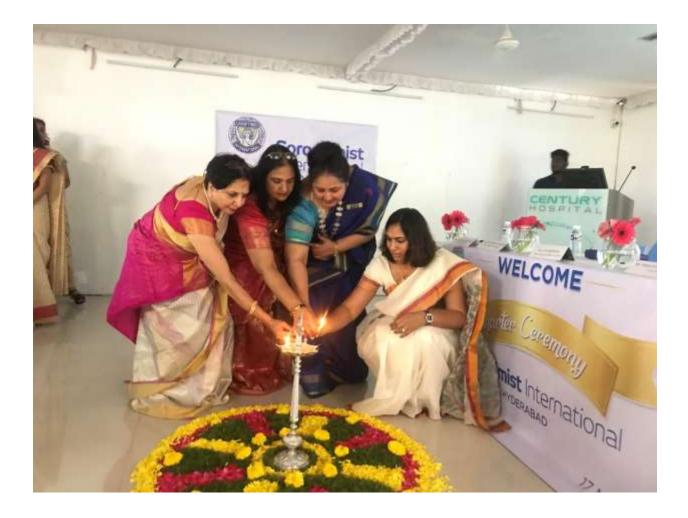

The event commenced with the signing of the Charter led by the Chartering officer on behalf of SIGBI Ms. Lata Krishnan, SI India President. The President's chain was presented to Deepika Chalasani the President of the new Club. Then the badging of the 34 members took place. This was all preceded by the symbolic lighting of the lamp.