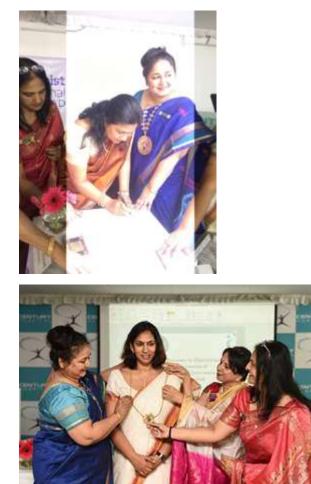

The event commenced with the signing of the Charter led by the Chartering officer on behalf of SIGBI Ms. Lata Krishnan, SI India President. The President's chain was presented to Deepika Chalasani the President of the new Club. Then the badging of the 34 members took place. This was all preceded by the symbolic lighting of the lamp.