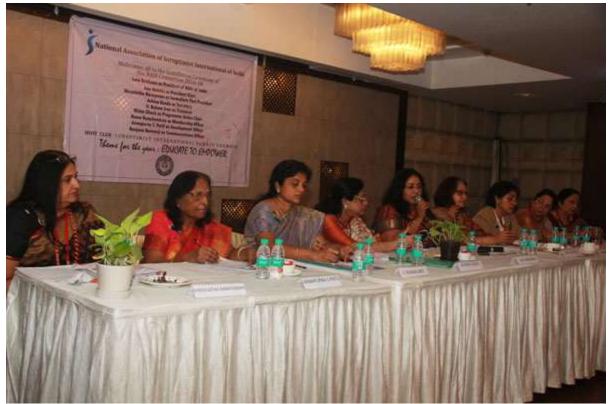

The event commenced with the signing of the Charter led by the Chartering officer on behalf of SIGBI Ms. Lata Krishnan, SI India President. The President's chain was presented to Deepika Chalasani the President of the new Club. Then the badging of the 34 members took place. This was all preceded by the symbolic lighting of the lamp.

Lata Krishnan rendered her address followed by Deepika's inaugural address which also had a Power point presentation of projects undertaken by the new Club over the past year.

Short speeches by Rema Ramchandran, SI India Membership Officer, Shreelatha Narayan, SI India Immediate Past President, Anu Patil, SI India Organisational Development Officer and the two SIGBI Assistant Programme Directors Nisha Ghosh and Naina Shah followed.