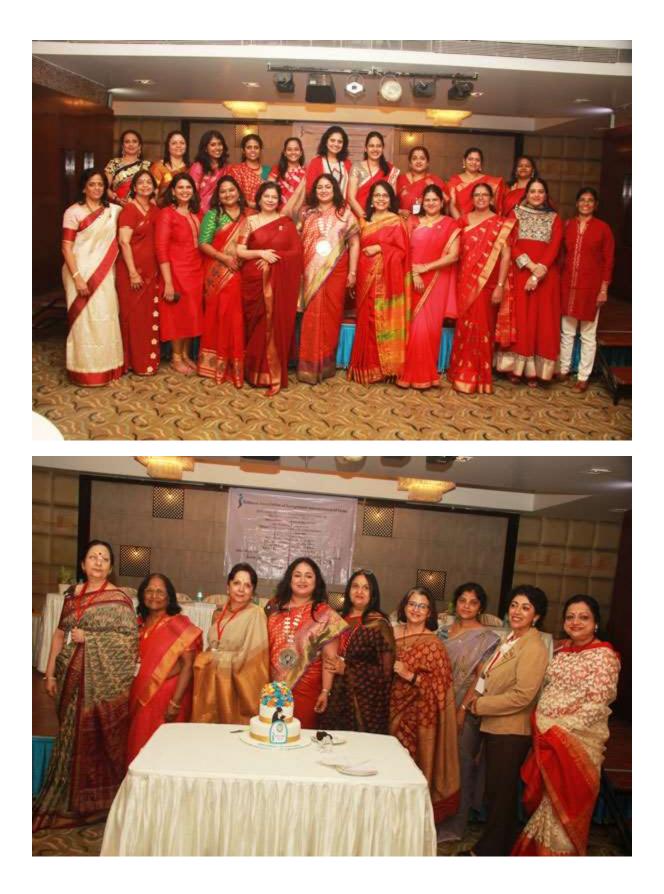

The event commenced with the signing of the Charter led by the Chartering officer on behalf of SIGBI Ms. Lata Krishnan, SI India President. The President's chain was presented to Deepika Chalasani the President of the new Club. Then the badging of the 34 members took place. This was all preceded by the symbolic lighting of the lamp.

Lata Krishnan rendered her address followed by Deepika's inaugural address which also had a Power point presentation of projects undertaken by the new Club over the past year.

Short speeches by Rema Ramchandran, SI India Membership Officer, Shreelatha Narayan, SI India Immediate Past President, Anu Patil, SI India Organisational Development Officer and the two SIGBI Assistant Programme Directors Nisha Ghosh and Naina Shah followed.