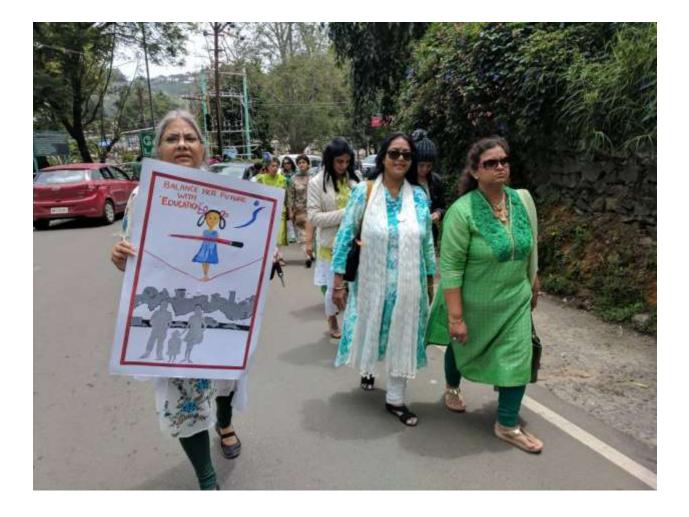

Rally on the theme "Educate to Empower" in Kodaikanal on  $25^{th}$  June 2017.

Vist to PARI an NGO in Panchgani