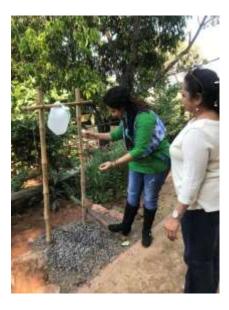

Rally on the theme "Educate to Empower" in Kodaikanal on  $25^{th}$  June 2017.

Vist to PARI an NGO in Panchgani