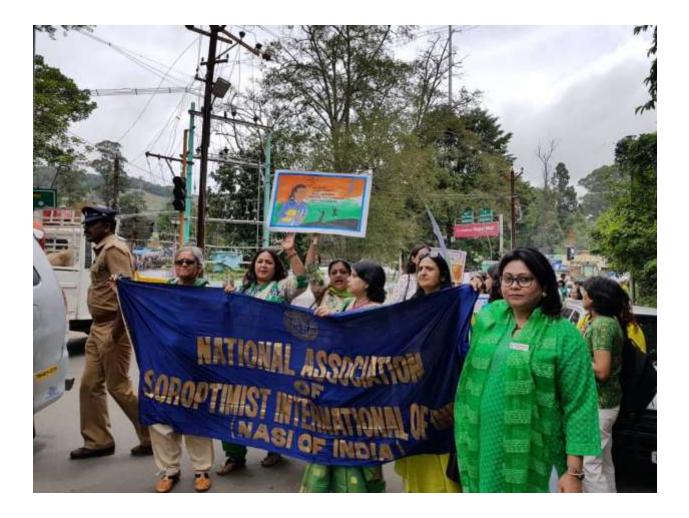

Rally on the theme "Educate to Empower" in Kodaikanal on  $25^{th}$  June 2017.

Vist to PARI an NGO in Panchgani