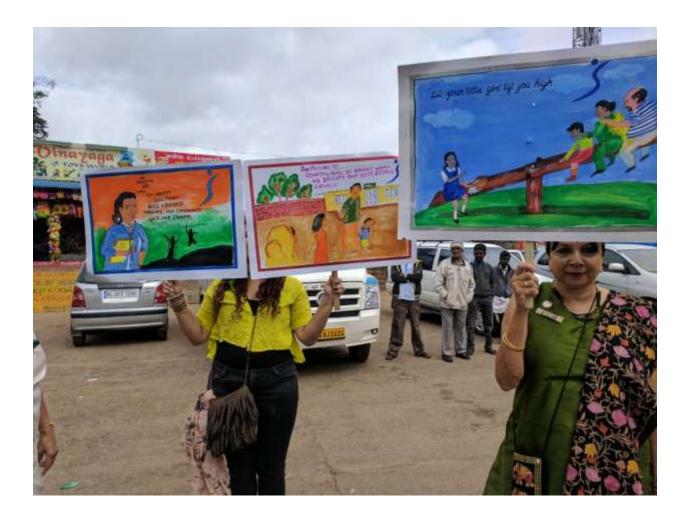

Rally on the theme "Educate to Empower" in Kodaikanal on  $25^{th}$  June 2017.

Vist to PARI an NGO in Panchgani