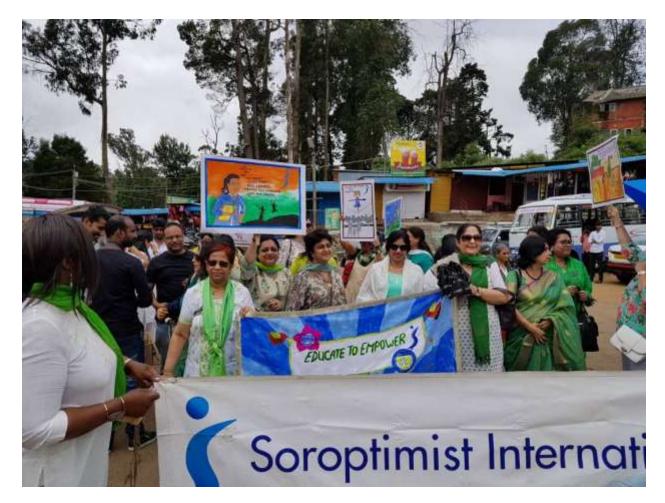

Rally on the theme "Educate to Empower" in Kodaikanal on  $25^{th}$  June 2017.

Vist to PARI an NGO in Panchgani